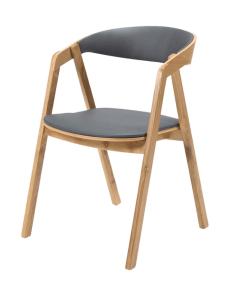

#### **PRODUCT NAME:**

BENNETT SIDE CHAIR

### **DIMENSIONS:**

Variation name is BENNETT SIDE CHAIR -

WOOD SEAT LENGTH: 570 MM WIDTH: 535 MM HEIGHT: 790 MM

Variation name is BENNETT SIDE CHAIR -

UPHOLSTERED SEAT LENGTH: 570 MM WIDTH: 535 MM HEIGHT: 790 MM