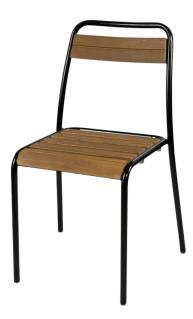

### **PRODUCT NAME:**

CLARKSON SRT SIDE CHAIR

### **DIMENSIONS:**

Variation name is CLARKSON SRT SIDE CHAIR -WOOD LENGTH: 520 MM WIDTH: 515 MM HEIGHT: 830 MM

Variation name is CLARKSON SRT SIDE CHAIR -METAL LENGTH: 520 MM WIDTH: 515 MM HEIGHT: 830 MM