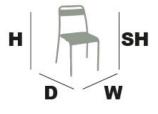

### **DIMENSIONS:**

Variation name is CLARKSON SRT SIDE CHAIR -WOOD LENGTH: 520 MM WIDTH: 515 MM HEIGHT: 830 MM

Variation name is CLARKSON SRT SIDE CHAIR -METAL LENGTH: 520 MM WIDTH: 515 MM HEIGHT: 830 MM

Variation name is CLARKSON SRT SIDE CHAIR LENGTH: 520 MM WIDTH: 515 MM HEIGHT: 830 MM

⊼ ♀ ~{ TABLE PLACE CHAIRS\_

+44(0)0330 1222 117 INFO@TABLEPLACECHAIRS.COM TABLEPLACECHAIRS.COM

THE BANKING HALL, 74 GOSWELL ROAD, CLERKENWELL, LONDON EC1V 7DA