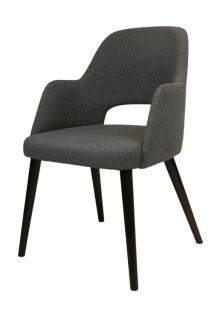

#### **PRODUCT NAME:**

GENEVA AIR ARMCHAIR

### **DIMENSIONS:**

Variation name is GENEVA AIR ARMCHAIR -

WOOD LEGS LENGTH: 590 MM WIDTH: 560 MM HEIGHT: 825 MM

Variation name is GENEVA AIR ARMCHAIR -

WOOD LEGS W/ SOCKS

LENGTH: 590 MM WIDTH: 560 MM HEIGHT: 825 MM

Variation name is GENEVA AIR ARMCHAIR -

METAL STAR LEG LENGTH: 590 MM WIDTH: 560 MM HEIGHT: 825 MM

Variation name is GENEVA AIR ARMCHAIR -

WOOD FRAME LEGS LENGTH: 590 MM WIDTH: 560 MM HEIGHT: 825 MM

TABLE
PLACE
CHAIRS\_