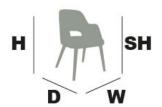

### **DIMENSIONS:**

Variation name is GENEVA AIR ARMCHAIR -

WOOD LEGS LENGTH: 590 MM WIDTH: 560 MM HEIGHT: 825 MM

Variation name is GENEVA AIR ARMCHAIR -

WOOD LEGS W/ SOCKS

LENGTH: 590 MM WIDTH: 560 MM HEIGHT: 825 MM

Variation name is GENEVA AIR ARMCHAIR -

METAL STAR LEG LENGTH: 590 MM WIDTH: 560 MM HEIGHT: 825 MM

Variation name is GENEVA AIR ARMCHAIR -

WOOD FRAME LEGS LENGTH: 590 MM WIDTH: 560 MM HEIGHT: 825 MM

TABLE
PLACE
CHAIRS\_