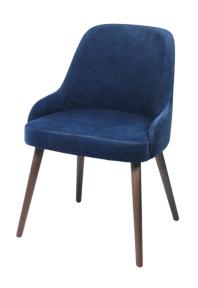

#### **PRODUCT NAME:**

**GENEVA LOW SIDE CHAIR** 

### **DIMENSIONS:**

Variation name is GENEVA LOW SIDE CHAIR -

WOOD LEGS LENGTH: 600 MM WIDTH: 550 MM HEIGHT: 820 MM

Variation name is GENEVA LOW SIDE CHAIR -

WOOD LEGS W/ SOCKS

LENGTH: 600 MM WIDTH: 550 MM HEIGHT: 820 MM

Variation name is GENEVA LOW SIDE CHAIR -

METAL STAR LEG LENGTH: 620 MM WIDTH: 570 MM HEIGHT: 830 MM

Variation name is GENEVA LOW SIDE CHAIR -

WOOD FRAME LEGS LENGTH: 620 MM WIDTH: 570 MM HEIGHT: 830 MM

TABLE
PLACE
CHAIRS\_