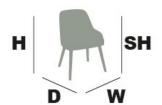

### **DIMENSIONS:**

Variation name is GENEVA LOW SIDE CHAIR -

WOOD LEGS LENGTH: 600 MM WIDTH: 550 MM HEIGHT: 820 MM

Variation name is GENEVA LOW SIDE CHAIR -

WOOD LEGS W/ SOCKS

LENGTH: 600 MM WIDTH: 550 MM HEIGHT: 820 MM

Variation name is GENEVA LOW SIDE CHAIR -

METAL STAR LEG LENGTH: 620 MM WIDTH: 570 MM HEIGHT: 830 MM

Variation name is GENEVA LOW SIDE CHAIR -

WOOD FRAME LEGS LENGTH: 620 MM WIDTH: 570 MM HEIGHT: 830 MM

TABLE
PLACE
CHAIRS\_