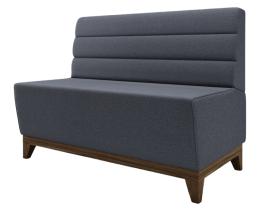

### **PRODUCT NAME:**

PARIS BANQUETTE

### **DIMENSIONS:**

Variation name is PARIS BANQUETTE -1000x650 LENGTH: 650 MM WIDTH: 650 MM HEIGHT: 1000 MM

Variation name is PARIS BANQUETTE -1000x600 LENGTH: 650 MM WIDTH: 600 MM HEIGHT: 1000 MM

Variation name is PARIS BANQUETTE -1000x1600 LENGTH: 650 MM WIDTH: 1600 MM HEIGHT: 1000 MM

Variation name is PARIS BANQUETTE -1000x1200 LENGTH: 650 MM WIDTH: 1200 MM HEIGHT: 1000 MM

⊤ ♀ ~{ TABLE PLACE CHAIRS\_

+44(0)0330 1222 117 INFO@TABLEPLACECHAIRS.COM TABLEPLACECHAIRS.COM

THE BANKING HALL, 74 GOSWELL ROAD, CLERKENWELL, LONDON EC1V 7DA