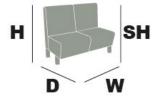

### **DIMENSIONS:**

Variation name is PARIS BANQUETTE -1000x650 LENGTH: 650 MM WIDTH: 650 MM HEIGHT: 1000 MM

Variation name is PARIS BANQUETTE -1000x600 LENGTH: 650 MM WIDTH: 600 MM HEIGHT: 1000 MM

Variation name is PARIS BANQUETTE -1000x1600 LENGTH: 650 MM WIDTH: 1600 MM HEIGHT: 1000 MM

Variation name is PARIS BANQUETTE -1000x1200 LENGTH: 650 MM WIDTH: 1200 MM HEIGHT: 1000 MM

⊤ ♀ ~{ TABLE PLACE CHAIRS\_

+44(0)0330 1222 117 INFO@TABLEPLACECHAIRS.COM TABLEPLACECHAIRS.COM

THE BANKING HALL, 74 GOSWELL ROAD, CLERKENWELL, LONDON EC1V 7DA