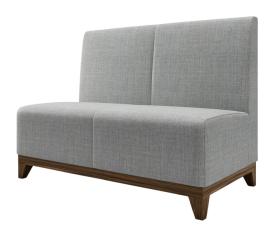

#### **PRODUCT NAME:**

POD BANQUETTE

### **DIMENSIONS:**

Variation name is POD BANQUETTE - 1000x650

LENGTH: 650 MM WIDTH: 650 MM HEIGHT: 1000 MM

Variation name is POD BANQUETTE - 1000x600

LENGTH: 650 MM WIDTH: 600 MM HEIGHT: 1000 MM

Variation name is POD BANQUETTE -

1000x1600

LENGTH: 650 MM WIDTH: 1600 MM HEIGHT: 1000 MM

Variation name is POD BANQUETTE -

1000x1200

LENGTH: 650 MM WIDTH: 1200 MM HEIGHT: 1000 MM

TABLE
PLACE
CHAIRS\_

+44(0)0330 1222 117
INFO@TABLEPLACECHAIRS.COM
TABLEPLACECHAIRS.COM