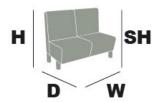

### **DIMENSIONS:**

Variation name is POD BANQUETTE - 1000x650

LENGTH: 650 MM WIDTH: 650 MM HEIGHT: 1000 MM

Variation name is POD BANQUETTE - 1000x600

LENGTH: 650 MM WIDTH: 600 MM HEIGHT: 1000 MM

Variation name is POD BANQUETTE -

1000x1600

LENGTH: 650 MM WIDTH: 1600 MM HEIGHT: 1000 MM

Variation name is POD BANQUETTE -

1000x1200

LENGTH: 650 MM WIDTH: 1200 MM HEIGHT: 1000 MM

TABLE
PLACE
CHAIRS\_

+44(0)0330 1222 117
INFO@TABLEPLACECHAIRS.COM
TABLEPLACECHAIRS.COM