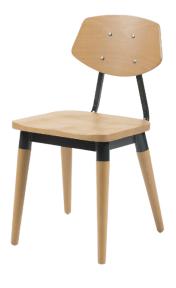

### **PRODUCT NAME:**

TAGG SIDE CHAIR

### **DIMENSIONS:**

Variation name is TAGG SIDE CHAIR - WOOD SEAT LENGTH: 535 MM WIDTH: 480 MM HEIGHT: 845 MM

Variation name is TAGG SIDE CHAIR -UPHOLSTERED SEAT LENGTH: 535 MM WIDTH: 480 MM HEIGHT: 845 MM