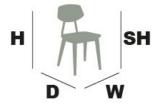

### **DIMENSIONS:**

Variation name is TAGG SIDE CHAIR - WOOD SEAT LENGTH: 535 MM WIDTH: 480 MM HEIGHT: 845 MM

Variation name is TAGG SIDE CHAIR -UPHOLSTERED SEAT LENGTH: 535 MM WIDTH: 480 MM HEIGHT: 845 MM

Variation name is TAGG SIDE CHAIR -UPHOLSTERED SEAT & BACK LENGTH: 535 MM WIDTH: 480 MM HEIGHT: 845 MM

⊼ ♀ ~{ TABLE PLACE CHAIRS\_

+44(0)0330 1222 117 INFO@TABLEPLACECHAIRS.COM TABLEPLACECHAIRS.COM

THE BANKING HALL, 74 GOSWELL ROAD, CLERKENWELL, LONDON EC1V 7DA