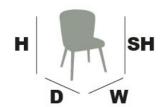

### **DIMENSIONS:**

Variation name is TULIP SIDE CHAIR - WOOD

**LEGS** 

LENGTH: 570 MM WIDTH: 530 MM HEIGHT: 845 MM

Variation name is TULIP SIDE CHAIR - WOOD

LEGS W/ SOCKS LENGTH: 570 MM WIDTH: 530 MM HEIGHT: 845 MM

Variation name is TULIP SIDE CHAIR - METAL

STAR LEG

LENGTH: 590 MM WIDTH: 550 MM HEIGHT: 860 MM

Variation name is TULIP SIDE CHAIR - WOOD

FRAME LEGS LENGTH: 590 MM WIDTH: 550 MM HEIGHT: 860 MM

TABLE
PLACE
CHAIRS\_