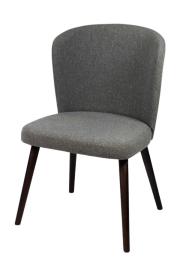

#### **PRODUCT NAME:**

**TULIP SIDE CHAIR** 

### **DIMENSIONS:**

Variation name is TULIP SIDE CHAIR - WOOD

**LEGS** 

LENGTH: 570 MM WIDTH: 530 MM HEIGHT: 845 MM

Variation name is TULIP SIDE CHAIR - WOOD

LEGS W/ SOCKS LENGTH: 570 MM WIDTH: 530 MM HEIGHT: 845 MM

Variation name is TULIP SIDE CHAIR - METAL

STAR LEG

LENGTH: 590 MM WIDTH: 550 MM HEIGHT: 860 MM

Variation name is TULIP SIDE CHAIR - WOOD

FRAME LEGS LENGTH: 590 MM WIDTH: 550 MM HEIGHT: 860 MM

TABLE
PLACE
CHAIRS\_