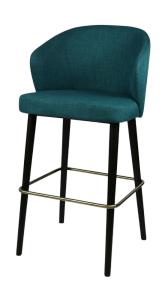

#### **PRODUCT NAME:**

HORIZON BARSTOOL

#### **DIMENSIONS:**

Variation name is HORIZON BARSTOOL - WOOD

**LEGS** 

LENGTH: 580 MM WIDTH: 550 MM HEIGHT: 1080 MM

Variation name is HORIZON BARSTOOL - WOOD

LEGS W/ SOCKS LENGTH: 580 MM WIDTH: 550 MM HEIGHT: 1080 MM

Variation name is HORIZON BARSTOOL -

CURVED WOOD LENGTH: 580 MM WIDTH: 550 MM HEIGHT: 1080 MM

Variation name is HORIZON BARSTOOL -

**CURVED WOOD W/ SOCKS** 

LENGTH: 580 MM WIDTH: 550 MM HEIGHT: 1080 MM

TABLE
PLACE
CHAIRS\_