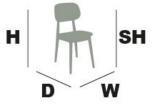

#### **DIMENSIONS:**

Variation name is CLOVER SIDE CHAIR - WOOD

**SEAT** 

LENGTH: 500 MM WIDTH: 445 MM HEIGHT: 830 MM

Variation name is CLOVER SIDE CHAIR -

UPHOLSTERED SEAT LENGTH: 500 MM WIDTH: 445 MM HEIGHT: 830 MM

Variation name is CLOVER SIDE CHAIR -

**UPHOLSTERED SEAT & BACK** 

LENGTH: 500 MM WIDTH: 445 MM HEIGHT: 830 MM

Variation name is CLOVER SIDE CHAIR -

RATTAN SEAT & BACK LENGTH: 500 MM WIDTH: 445 MM HEIGHT: 830 MM

# TABLE PLACE CHAIRS\_

LENGTH: 500 MM WIDTH: 445 MM HEIGHT: 830 MM

Variation name is CLOVER SIDE CHAIR -

RATTAN BACK LENGTH: 500 MM WIDTH: 445 MM HEIGHT: 830 MM

⊼ ♀ ۥ ſ TABLE PLACE CHAIRS\_

+44(0)0330 1222 117
INFO@TABLEPLACECHAIRS.COM
TABLEPLACECHAIRS.COM