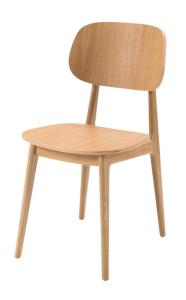

#### **PRODUCT NAME:**

**CLOVER SIDE CHAIR** 

#### **DIMENSIONS:**

Variation name is CLOVER SIDE CHAIR - WOOD

**SEAT** 

LENGTH: 500 MM WIDTH: 445 MM HEIGHT: 830 MM

Variation name is CLOVER SIDE CHAIR -

UPHOLSTERED SEAT LENGTH: 500 MM WIDTH: 445 MM HEIGHT: 830 MM