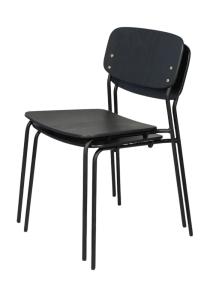

#### **PRODUCT NAME:**

**DUNE SIDE CHAIR** 

#### **DIMENSIONS:**

Variation name is DUNE SIDE CHAIR - WOOD

**SEAT** 

LENGTH: 530 MM WIDTH: 460 MM HEIGHT: 800 MM

Variation name is DUNE SIDE CHAIR -

UPHOLSTERED SEAT LENGTH: 530 MM WIDTH: 460 MM HEIGHT: 800 MM

Variation name is DUNE SIDE CHAIR -

**UPHOLSTERED SEAT & BACK** 

LENGTH: 530 MM WIDTH: 460 MM HEIGHT: 800 MM

TABLE
PLACE
CHAIRS\_

+44(0)0330 1222 117
INFO@TABLEPLACECHAIRS.COM
TABLEPLACECHAIRS.COM