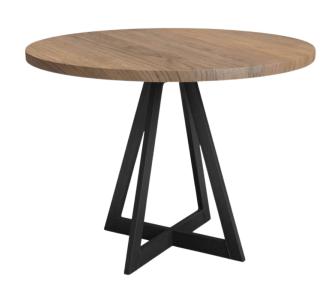

#### **PRODUCT NAME:**

JACK COFFEE TISCH

#### **DIMENSIONS:**

Variation name is JACK COFFEE TISCH - Epsom

LENGTH: 600 MM WIDTH: 600 MM HEIGHT: 450 MM

Variation name is JACK COFFEE TISCH - Firenze

LENGTH: 600 MM WIDTH: 600 MM HEIGHT: 450 MM

Variation name is JACK COFFEE TISCH - Bianco

LENGTH: 600 MM WIDTH: 600 MM HEIGHT: 450 MM

Variation name is JACK COFFEE TISCH -

Queenstown LENGTH: 600 MM WIDTH: 600 MM HEIGHT: 450 MM

TABLE
PLACE
CHAIRS\_

+44(0)0330 1222 117
INFO@TABLEPLACECHAIRS.COM
TABLEPLACECHAIRS.COM