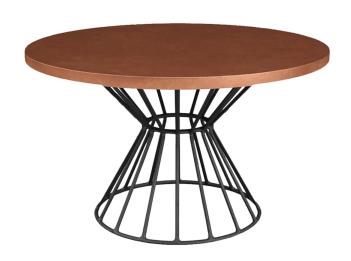

#### **PRODUCT NAME:**

**BLACKPOOL COFFEE TABLE** 

#### **DIMENSIONS:**

Variation name is Blackpool Coffee Table -

**Epsom** 

LENGTH: 600 MM WIDTH: 600 MM HEIGHT: 450 MM

Variation name is Blackpool Coffee Table -

Firenze

LENGTH: 600 MM WIDTH: 600 MM HEIGHT: 450 MM

Variation name is Blackpool Coffee Table -

Bianco

LENGTH: 600 MM WIDTH: 600 MM HEIGHT: 450 MM

Variation name is Blackpool Coffee Table -

Queenstown LENGTH: 600 MM WIDTH: 600 MM HEIGHT: 450 MM

TABLE
PLACE
CHAIRS\_