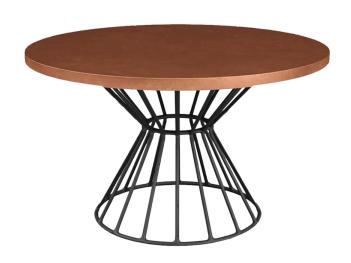

#### **PRODUCT NAME:**

**BLACKPOOL COFFEE TISCH** 

#### **DIMENSIONS:**

Variation name is Blackpool Coffee TISCH -

Epsom

LENGTH: 600 MM WIDTH: 600 MM HEIGHT: 450 MM

Variation name is Blackpool Coffee TISCH -

Firenze

LENGTH: 600 MM WIDTH: 600 MM HEIGHT: 450 MM

Variation name is Blackpool Coffee TISCH -

Bianco

LENGTH: 600 MM WIDTH: 600 MM HEIGHT: 450 MM

Variation name is Blackpool Coffee TISCH -

Queenstown LENGTH: 600 MM WIDTH: 600 MM HEIGHT: 450 MM

TABLE
PLACE
CHAIRS\_