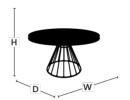

#### **DIMENSIONS:**

Variation name is Blackpool Coffee TISCH -

Epsom

LENGTH: 600 MM WIDTH: 600 MM HEIGHT: 450 MM

Variation name is Blackpool Coffee TISCH -

Firenze

LENGTH: 600 MM WIDTH: 600 MM HEIGHT: 450 MM

Variation name is Blackpool Coffee TISCH -

Bianco

LENGTH: 600 MM WIDTH: 600 MM HEIGHT: 450 MM

Variation name is Blackpool Coffee TISCH -

Queenstown LENGTH: 600 MM WIDTH: 600 MM HEIGHT: 450 MM

TABLE
PLACE
CHAIRS\_