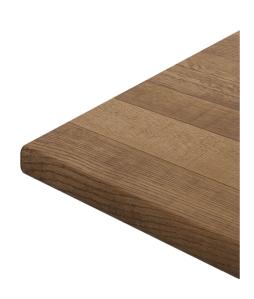

#### **PRODUCT NAME:**

**EPSOM PLATEAU** 

#### **DIMENSIONS:**

Variation name is EPSOM PLATEAU - 600x700

LENGTH: 600 MM WIDTH: 700 MM HEIGHT: 32 MM

Variation name is EPSOM PLATEAU - 700x800

LENGTH: 700 MM WIDTH: 800 MM HEIGHT: 32 MM

Variation name is EPSOM PLATEAU - 1100x700