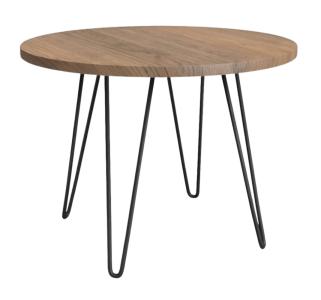

#### **PRODUCT NAME:**

OSWALD COFFEE TISCH

#### **DIMENSIONS:**

Variation name is OSWALD COFFEE TISCH -

**Epsom** 

LENGTH: 600 MM WIDTH: 600 MM HEIGHT: 440 MM

Variation name is OSWALD COFFEE TISCH -

Firenze

LENGTH: 600 MM WIDTH: 600 MM HEIGHT: 440 MM

Variation name is OSWALD COFFEE TISCH -

Bianco

LENGTH: 600 MM WIDTH: 600 MM HEIGHT: 440 MM

Variation name is OSWALD COFFEE TISCH -

Queenstown LENGTH: 600 MM WIDTH: 600 MM HEIGHT: 440 MM

TABLE
PLACE
CHAIRS\_