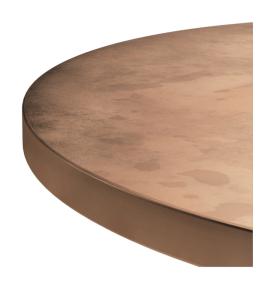

#### **PRODUCT NAME:**

QUEENSTOWN ROUND TOP

#### **DIMENSIONS:**

Variation name is QUEENSTOWN ROUND TOP -

600mm

LENGTH: 600 MM WIDTH: 600 MM HEIGHT: 40 MM

Variation name is QUEENSTOWN ROUND TOP -

700mm

LENGTH: 700 MM WIDTH: 700 MM HEIGHT: 40 MM

Variation name is QUEENSTOWN ROUND TOP -

800mm

LENGTH: 800 MM WIDTH: 800 MM HEIGHT: 40 MM

Variation name is QUEENSTOWN ROUND TOP -

1000mm

LENGTH: 1000 MM WIDTH: 1000 MM HEIGHT: 40 MM

Variation name is QUEENSTOWN ROUND TOP -

1200mm

TABLE
PLACE
CHAIRS\_