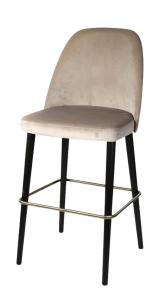

#### **PRODUCT NAME:**

AMOR BARSTOOL

#### **DIMENSIONS:**

Variation name is AMOR BARSTOOL - WOOD

**LEGS** 

LENGTH: 580 MM WIDTH: 520 MM HEIGHT: 1130 MM

Variation name is AMOR BARSTOOL - WOOD

LEGS W/ SOCKS LENGTH: 580 MM WIDTH: 520 MM HEIGHT: 1130 MM

Variation name is AMOR BARSTOOL - CURVED

WOOD

LENGTH: 580 MM WIDTH: 520 MM HEIGHT: 1130 MM

Variation name is AMOR BARSTOOL - CURVED

WOOD W/ SOCKS LENGTH: 580 MM WIDTH: 520 MM HEIGHT: 1130 MM

TABLE
PLACE
CHAIRS\_