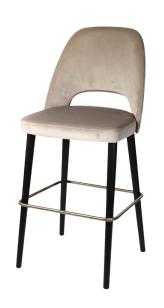

#### **PRODUCT NAME:**

AMOR AIR BARSTOOL

#### **DIMENSIONS:**

Variation name is AMOR AIR BARSTOOL -

WOOD LEGS LENGTH: 580 MM WIDTH: 520 MM HEIGHT: 1130 MM

Variation name is AMOR AIR BARSTOOL -

CURVED WOOD LENGTH: 1130 MM WIDTH: 540 MM HEIGHT: 750 MM

Variation name is AMOR AIR BARSTOOL -

CURVED WOOD W/ SOCKS

LENGTH: 1130 MM WIDTH: 540 MM HEIGHT: 750 MM

Variation name is AMOR AIR BARSTOOL -

WOOD LEGS W/ SOCKS LENGTH: 1130 MM WIDTH: 520 MM HEIGHT: 760 MM