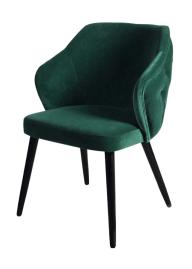

#### **PRODUCT NAME:**

MAYFAIR ARMCHAIR

#### **DIMENSIONS:**

Variation name is MAYFAIR ARMCHAIR - WOOD

**LEGS** 

LENGTH: 590 MM WIDTH: 620 MM HEIGHT: 800 MM

Variation name is MAYFAIR ARMCHAIR - WOOD

LEGS W/ SOCKS LENGTH: 590 MM WIDTH: 620 MM HEIGHT: 800 MM

Variation name is MAYFAIR ARMCHAIR - METAL

STAR LEG

LENGTH: 620 MM WIDTH: 650 MM HEIGHT: 810 MM

Variation name is MAYFAIR ARMCHAIR - WOOD

FRAME LEGS LENGTH: 620 MM WIDTH: 650 MM HEIGHT: 810 MM

TABLE
PLACE
CHAIRS\_