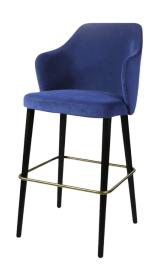

#### **PRODUCT NAME:**

MAYFAIR BARSTOOL

### **DIMENSIONS:**

Variation name is MAYFAIR BARSTOOL - WOOD

**LEGS** 

LENGTH: 580 MM WIDTH: 560 MM HEIGHT: 1130 MM

Variation name is MAYFAIR BARSTOOL - WOOD

LEGS W/ SOCKS LENGTH: 580 MM WIDTH: 560 MM HEIGHT: 1130 MM

Variation name is MAYFAIR BARSTOOL -

CURVED WOOD LENGTH: 590 MM WIDTH: 560 MM HEIGHT: 1130 MM

Variation name is MAYFAIR BARSTOOL -

CURVED WOOD W/ SOCKS

LENGTH: 590 MM WIDTH: 560 MM HEIGHT: 1130 MM

TABLE
PLACE
CHAIRS\_