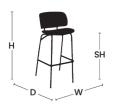

### **DIMENSIONS:**

Variation name is MAYFAIR BARSTOOL - WOOD

**LEGS** 

LENGTH: 580 MM WIDTH: 560 MM HEIGHT: 1130 MM

Variation name is MAYFAIR BARSTOOL - WOOD

LEGS W/ SOCKS LENGTH: 580 MM WIDTH: 560 MM HEIGHT: 1130 MM

Variation name is MAYFAIR BARSTOOL -

CURVED WOOD LENGTH: 590 MM WIDTH: 560 MM HEIGHT: 1130 MM

Variation name is MAYFAIR BARSTOOL -

CURVED WOOD W/ SOCKS

LENGTH: 590 MM WIDTH: 560 MM HEIGHT: 1130 MM

TABLE
PLACE
CHAIRS\_