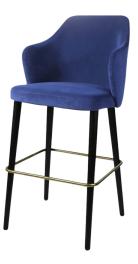

#### **PRODUCT NAME:**

MAYFAIR BARSTOOL

#### **DIMENSIONS:**

Variation name is MAYFAIR BARSTOOL - WOOD LEGS LENGTH: 580 MM WIDTH: 560 MM HEIGHT: 1130 MM

Variation name is MAYFAIR BARSTOOL - WOOD LEGS W/ SOCKS LENGTH: 580 MM WIDTH: 560 MM HEIGHT: 1130 MM

Variation name is MAYFAIR BARSTOOL -CURVED WOOD LENGTH: 580 MM WIDTH: 560 MM HEIGHT: 1130 MM

Variation name is MAYFAIR BARSTOOL -CURVED WOOD W/ SOCKS LENGTH: 580 MM WIDTH: 560 MM HEIGHT: 1130 MM

⊤ ♀ ₋{ TABLE PLACE CHAIRS\_