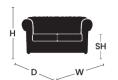

#### **DIMENSIONS:**

Variation name is MOZART SOFA - TWO

**SEATER** 

LENGTH: 33.46 MM WIDTH: 66.93 MM HEIGHT: 28.35 MM

Variation name is MOZART SOFA - THREE

**SEATER** 

LENGTH: 33.46 MM WIDTH: 82.68 MM HEIGHT: 28.35 MM

Variation name is MOZART SOFA - TWO

**SEATER** 

LENGTH: 720 MM WIDTH: 850 MM HEIGHT: 1700 MM

Variation name is MOZART SOFA - THREE

**SEATER** 

LENGTH: 720 MM WIDTH: 850 MM HEIGHT: 2100 MM

TABLE
PLACE
CHAIRS\_