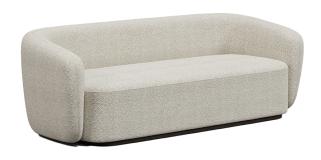

### **PRODUCT NAME:**

**MOZART SOFA** 

#### **DIMENSIONS:**

Variation name is MOZART SOFA - TWO

**SEATER** 

LENGTH: 33.46 MM WIDTH: 66.93 MM HEIGHT: 28.35 MM

Variation name is MOZART SOFA - THREE

**SEATER** 

LENGTH: 33.46 MM WIDTH: 82.68 MM HEIGHT: 28.35 MM

Variation name is MOZART SOFA - TWO

**SEATER** 

LENGTH: 720 MM WIDTH: 850 MM HEIGHT: 1700 MM

Variation name is MOZART SOFA - THREE

**SEATER** 

LENGTH: 720 MM WIDTH: 850 MM HEIGHT: 2100 MM

TABLE
PLACE
CHAIRS\_