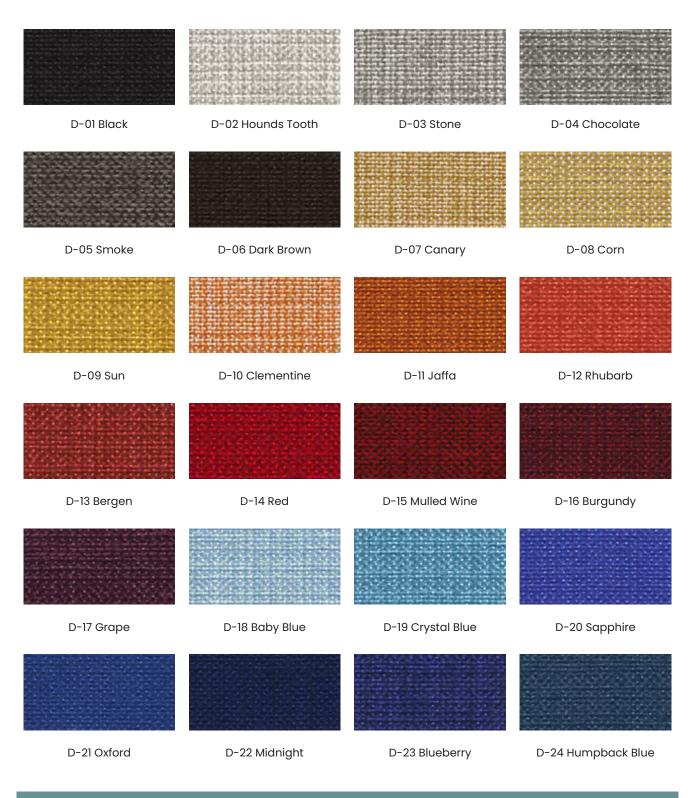

Energy and strength. This fabric has a youthful appearance; it is soft and vibrant, giving a sense of vitality!

V-21 Green

V-22 Racing Green

CALIFORNIA

V-24 Moss

V-23 Forest Green

# FABRIC / CATEGORY D: VITALITY

**Energy and strength.** This fabric has a youthful appearance; it is soft and vibrant, giving a sense of vitality!

CALIFORNIA