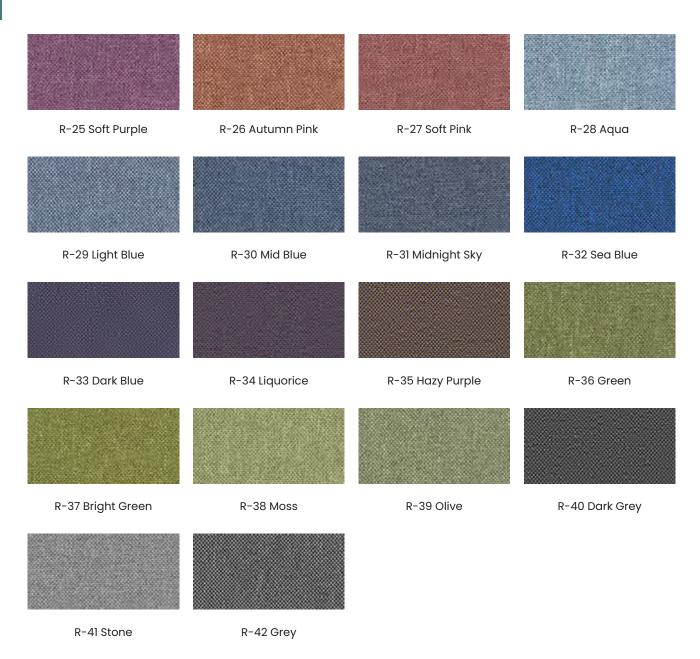

THESE FABRICS MEET THE REQUIREMENTS FOR FIRE AND CONTRACT USE ALL ACROSS THE WORLD

An act or instance of reviving; the state of being revived. Renewed attention to or interest in something. A new presentation of publication of something old. We felt bringing something back to life was appropriate for this range of fabrics; with their muted tones, understated look and feel. Variations in colour and weave give it a revived look and feel, as if they have been brought back to life for modern furnishing...

## FABRIC / CATEGORY A: REVIVAL

An act or instance of reviving; the state of being revived. Renewed attention to or interest in something. A new presentation of publication of something old. We felt bringing something back to life was appropriate for this range of fabrics; with their muted tones, understated look and feel. Variations in colour and weave give it a revived look and feel, as if they have been brought back to life for modern furnishing...