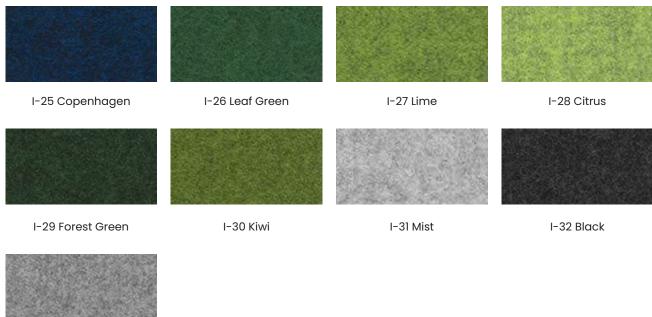

## FABRIC / CATEGORY E: INFUSION

The act of adding one things to another to make it stronger or better. Taste, colour, smell, sounds and those distant far-reaching lands, come together to create an infusion of texture which is found amongst this fabric range.

The act of adding one things to another to make it stronger or better. Taste, colour, smell, sounds and those distant far-reaching lands, come together to create an infusion of texture which is found amongst this fabric range.