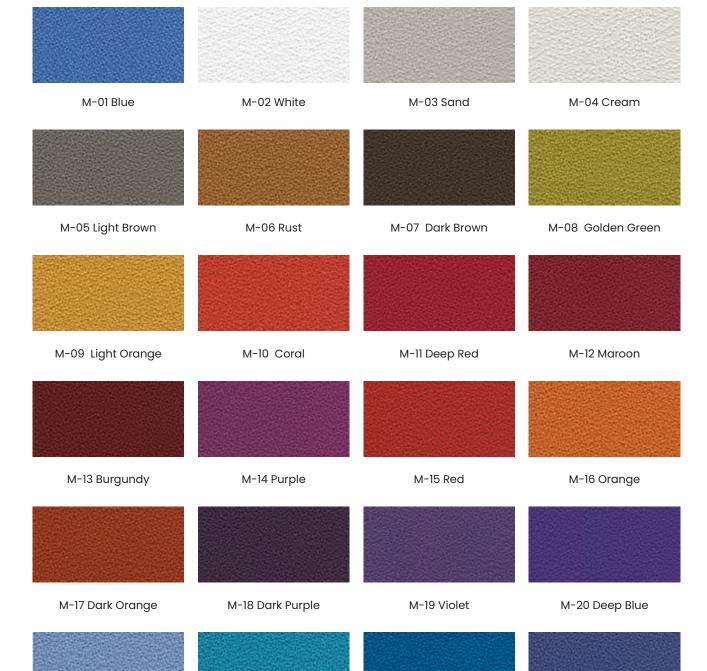

The force that keeps an object moving, or keeps an event developing after it has started. Momentum feels colourful and has movement! This range has so many colourways that they seem to create movement, pop and brightness to a space!

## FABRIC / CATEGORY A: MOMENTUM

#### The force that keeps an object moving, or keeps an event developing after it has started.

Momentum feels colourful and has movement! This range has so many colourways that they seem to create movement, pop and brightness to a space!