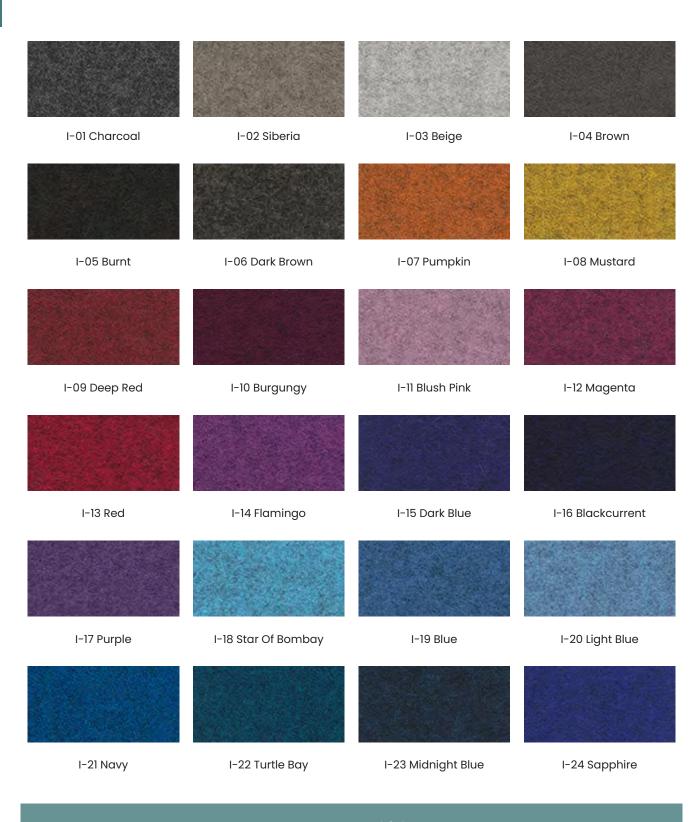

## FABRIC / CATEGORY E: INFUSION

The act of adding one things to another to make it stronger or better. Taste, colour, smell, sounds and those distant far-reaching lands, come together to create an infusion of texture which is found amongst this fabric range.

The act of adding one things to another to make it stronger or better. Taste, colour, smell, sounds and those distant far-reaching lands, come together to create an infusion of texture which is found amongst this fabric range.