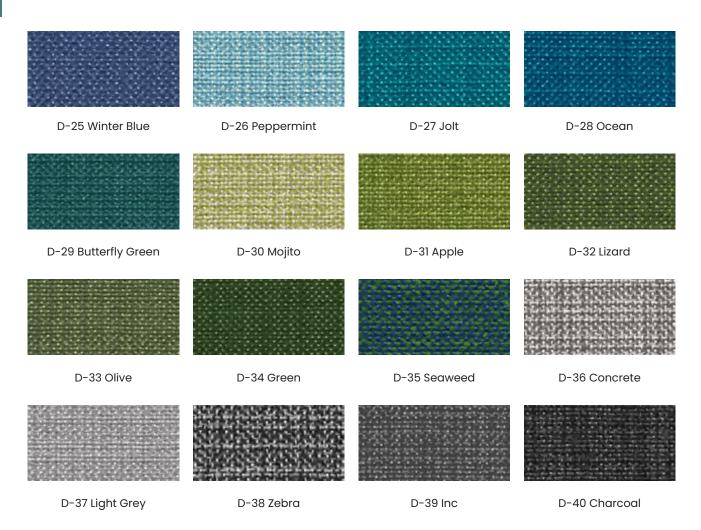

Energy and strength. This fabric has a youthful appearance; it is soft and vibrant, giving a sense of vitality!

V-21 Green

V-22 Racing Green

CALIFORNIA

V-24 Moss

V-23 Forest Green

# FABRIC / CATEGORY D: VITALITY

**Energy and strength.** This fabric has a youthful appearance; it is soft and vibrant, giving a sense of vitality!

CALIFORNIA