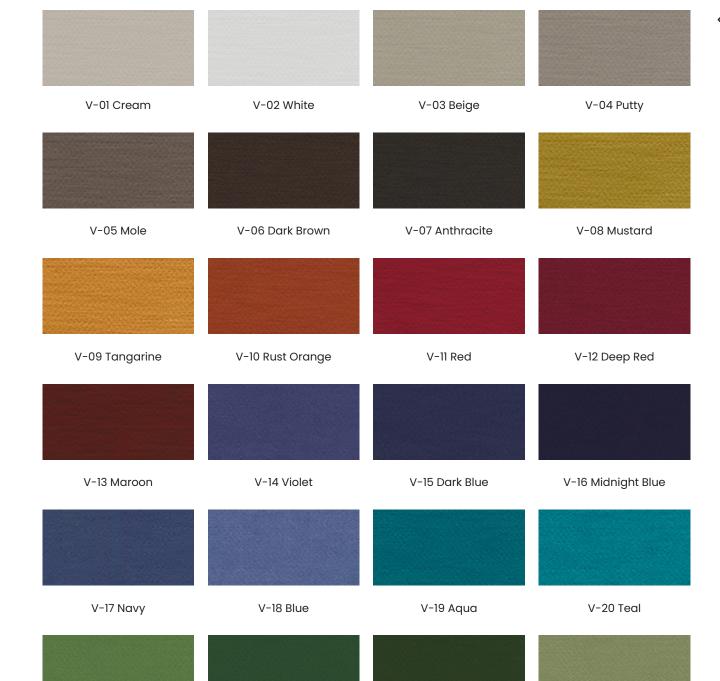

Energy and strength. This fabric has a youthful appearance; it is soft and vibrant, giving a sense of vitality!

V-21 Green

V-22 Racing Green

CALIFORNIA

V-24 Moss

V-23 Forest Green

# FABRIC / CATEGORY D: VITALITY

**Energy and strength.** This fabric has a youthful appearance; it is soft and vibrant, giving a sense of vitality!

CALIFORNIA