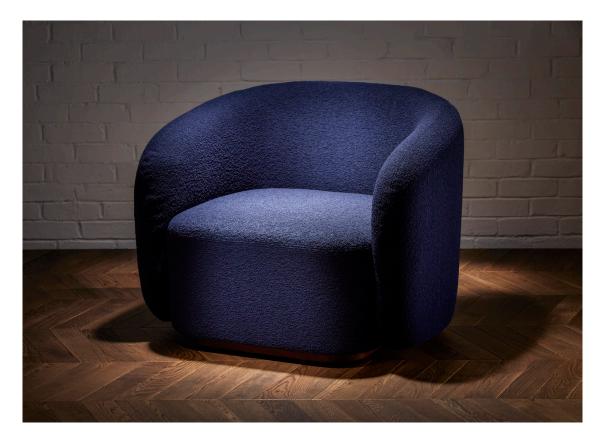

## Mozart Armchair

Dimensions (mm): Height: 720 Width: 960 Depth: 850 Seat Height: 400

## Mozart 2-Seater Sofa

Dimensions (mm): Height: 720 Width: 2100 Depth: 850 Seat Height: 420 Mozart is our sumptuous version of a tub chair. Curvaceous, almost sensuous, it is a little wider, a little deeper, and entirely more voluptuous than your average tub chair. To put it simply, Mozart is a hug in a chair. Sometimes only a tub chair will do. For those times, we bring you Mozart.

Mozart's big sister, the two-seater sofa, is equally curvilineal, and this organic form is currently very on-trend. Both chair and sofa can be specified upholstered in any of well over 400 of our Crib 5-compliant fabrics or in any suitable fabric of your choosing.