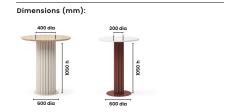

# Dimensions (mm):

### Pipeline Dining Base

## Pipeline Bar Base

This exciting table base is as solid and well-engineered as it is stylish. Formed in steel, with hidden adjusters to counteract uneven flooring, Pipeline comes in coffee, dining and bar table sizes, can be specified in any standard RAL and is fully recyclable. Both the slimline and large table bases are finished with a base plate for added stability (please check our recommended maximum table top size before ordering).