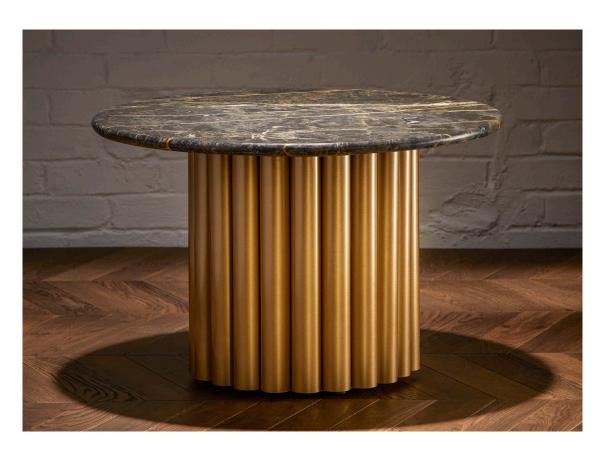

## Pipeline Coffee Base

## Pipeline Bar Base

This exciting table base is as solid and well-engineered as it is stylish. Formed in steel, with hidden adjusters to counteract uneven flooring, Pipeline comes in coffee, dining and bar table sizes, can be specified in any standard RAL and is fully recyclable. Both the slimline and large table bases are finished with a base plate for added stability (please check our recommended maximum table top size before ordering).

LEAD TIME FOR THE PIPELINE STANDARD
AND LARGE TABLE BASES IS 4 - 6 WEEKS.

The Pipeline may be used with any of our table tops. Overleaf it is shown with marble, opposite are Minerastone, a reinforced ceramic slim yet strong structure with astonishing wear-, temperature- and chemical-resistant properties made entirely from recyclable raw materials