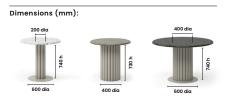

## \(\overline\) \



## Pipeline Coffee Base

# Dimensions (mm):

### Pipeline Dining Base



## Pipeline Bar Base



This exciting table base is as solid and well-engineered as it is stylish. Formed in steel, with hidden adjusters to counteract uneven flooring, Pipeline comes in coffee, dining and bar table sizes, can be specified in any standard RAL and is fully recyclable. Both the slimline and large table bases are finished with a base plate for added stability (please check our recommended maximum table top size before ordering).

LEAD TIME FOR THE PIPELINE STANDARD
AND LARGE TABLE BASES IS 4 - 6 WEEKS.

The Pipeline may be used with any of our table tops. Overleaf it is shown with marble, opposite are Minerastone, a reinforced ceramic slim yet strong structure with astonishing wear-, temperature- and chemical-resistant properties made entirely from recyclable raw materials