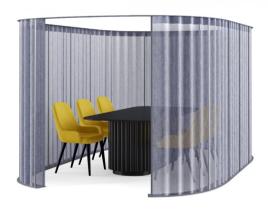

## it started with a sketch\_

innovative.

Introducing the Circle of Life, a structural free standing framework with hanging recycled plastic curtains, the sustainable answer to partitioning walls.

A great place to have impromptu meetings and quiet times.

## agile.

The modular freestanding system can be extended, reduced, moved and taken to new locations at any time without interfering with lighting, HVAC or flooring. Faster and more cost effective than traditional office alterations.