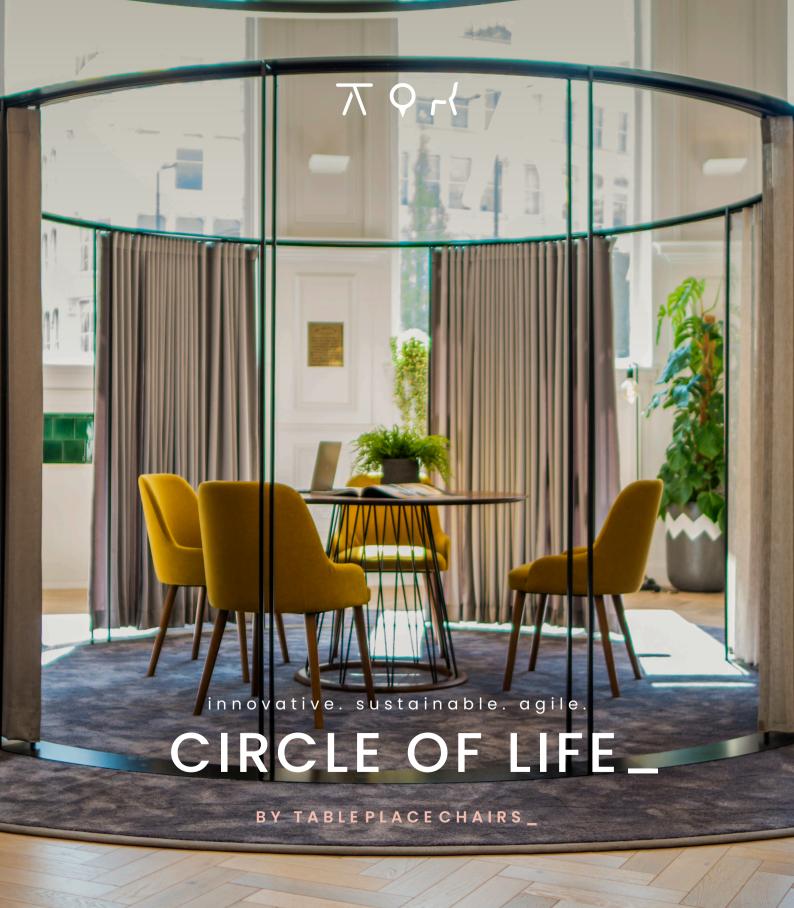

## it started with a sketch\_

innovative.

Introducing the Circle of Life, a structural free standing framework with hanging recycled plastic curtains, the sustainable answer to partitioning walls.

A great place to have impromptu meetings and quiet times.

## materials & customisation\_

sustainable.

It's responsibly sourced with curtains from recycled plastics. By reducing the need for partitions & plasterboard this product helps tackle the massive 60% of all landfill which comes from construction waste. Lastly its frame and curtains are 100% recyclable at end of life.

## agile.

The modular freestanding system can be extended, reduced, moved and taken to new locations at any time without interfering with lighting, HVAC or flooring. Faster and more cost effective than traditional office alterations.