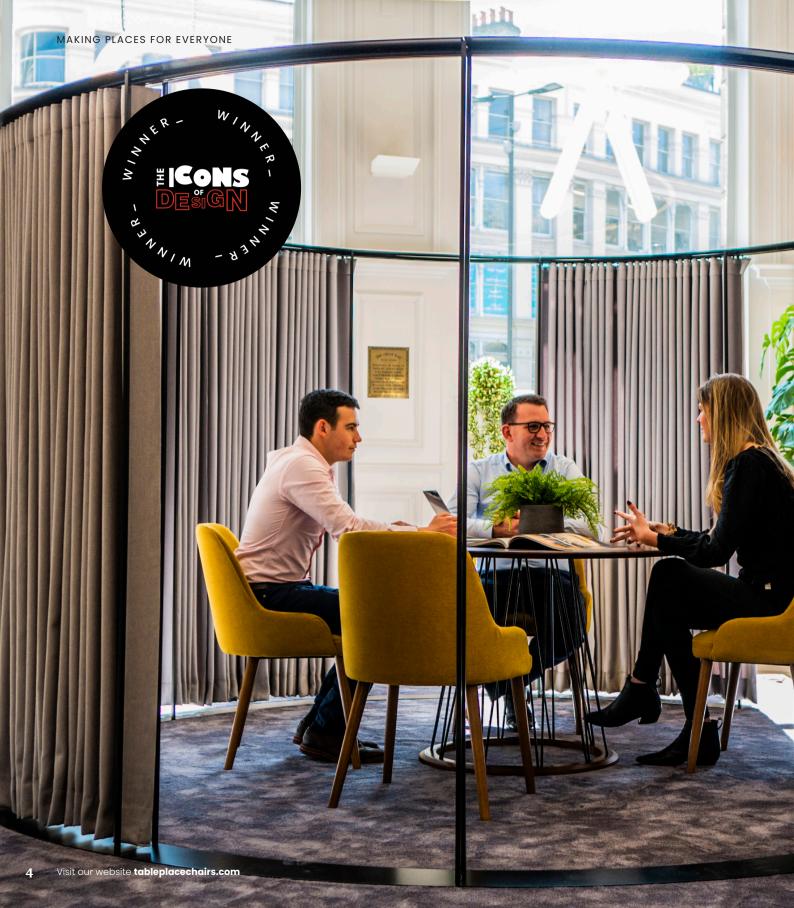

## it started with a sketch\_

innovative.

Introducing the Circle of Life, a structural free standing framework with hanging recycled plastic curtains, the sustainable answer to partitioning walls.

A great place to have impromptu meetings and quiet times.

# #1\_ a winning design

"Love the freestanding element and the softness of the materiality. Low impact on the design of spaces, i.e. don't have to impact the Cat A but also a great way to divide up space."

#### Kate Vine

"Love the human subconscious, yes by wrapping something around them makes them feel more secluded... yes it does really work, plus executed very nicely here, rather than farming it out as a bespoke object"

## **Dominic Dugan**

"Brilliant alternative to the abundant glass meeting room. A meeting space without walls, this product will fit seamlessly in the next generation of the office space"

David Jackson