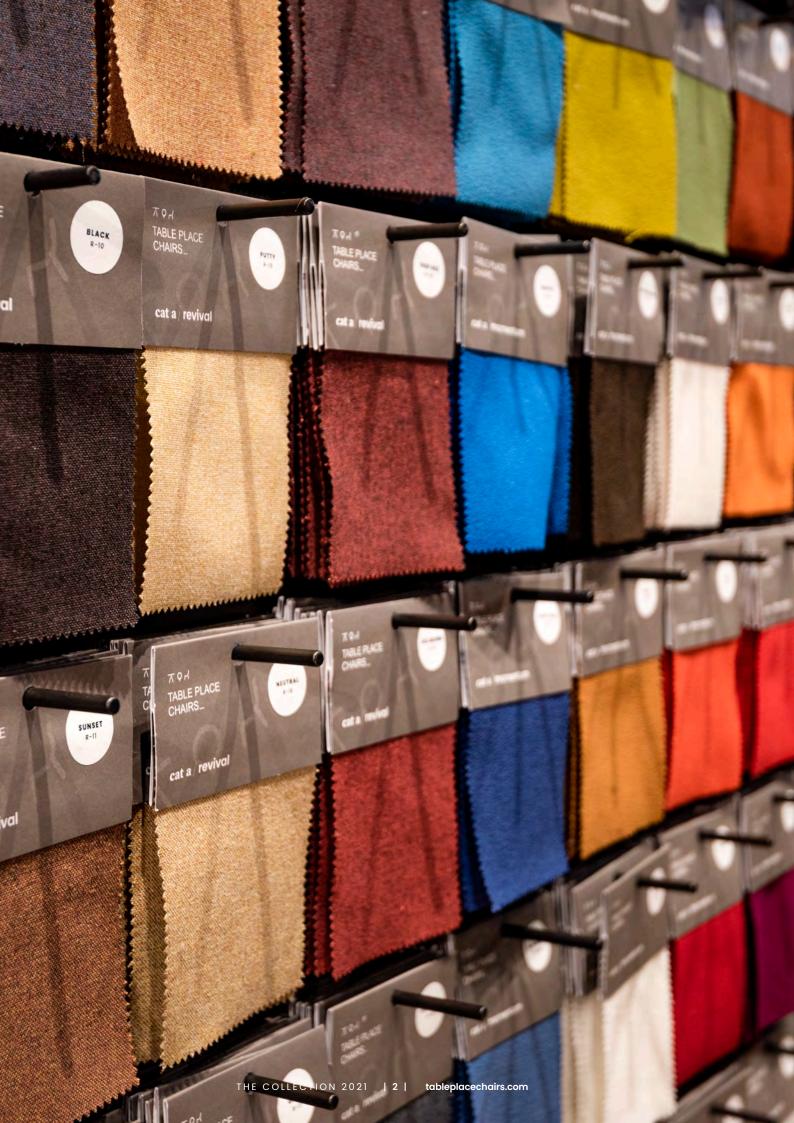

THESE FABRICS MEET THE REQUIREMENTS FOR FIRE AND CONTRACT USE ALL ACROSS THE WORLD

An act or instance of reviving; the state of being revived. Renewed attention to or interest in something. A new presentation of publication of something old. We felt bringing something back to life was appropriate for this range of fabrics; with their muted tones, understated look and feel. Variations in colour and weave give it a revived look and feel, as if they have been brought back to life for modern furnishing...

#### FABRIC / CATEGORY A: REVIVAL

An act or instance of reviving; the state of being revived. Renewed attention to or interest in something. A new presentation of publication of something old. We felt bringing something back to life was appropriate for this range of fabrics; with their muted tones, understated look and feel. Variations in colour and weave give it a revived look and feel, as if they have been brought back to life for modern furnishing...