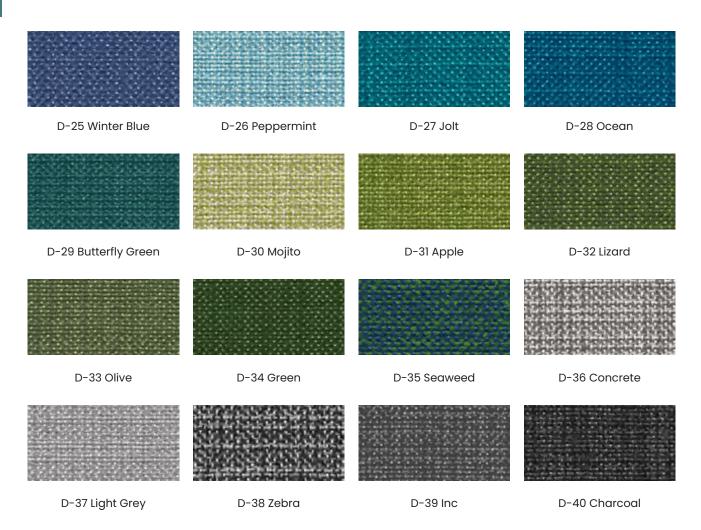

## fabrics

All our upholstered products are available in COM/COL but we have our standard global fabric range that has been selected for the contract market across the globe.

A fully tried and tested fabric range, suitable for contract use and tested globally. These fabrics meet the requirements for fire and contract use all across the world.

All fabrics we recommend are Crib 5 compliant for the contract environment Globally

All fabrics in our range have a minimum of 50,000 rub tests (Martindale rub test)

All foam used in our upholstered products are CMHR (fire rated) foam and where it is a formed foam we use PUR certified foam.

THESE FABRICS MEET THE REQUIREMENTS FOR FIRE AND CONTRACT USE ALL ACROSS THE WORLD

An act or instance of reviving; the state of being revived. Renewed attention to or interest in something. A new presentation of publication of something old. We felt bringing something back to life was appropriate for this range of fabrics; with their muted tones, understated look and feel. Variations in colour and weave give it a revived look and feel, as if they have been brought back to life for modern furnishing...