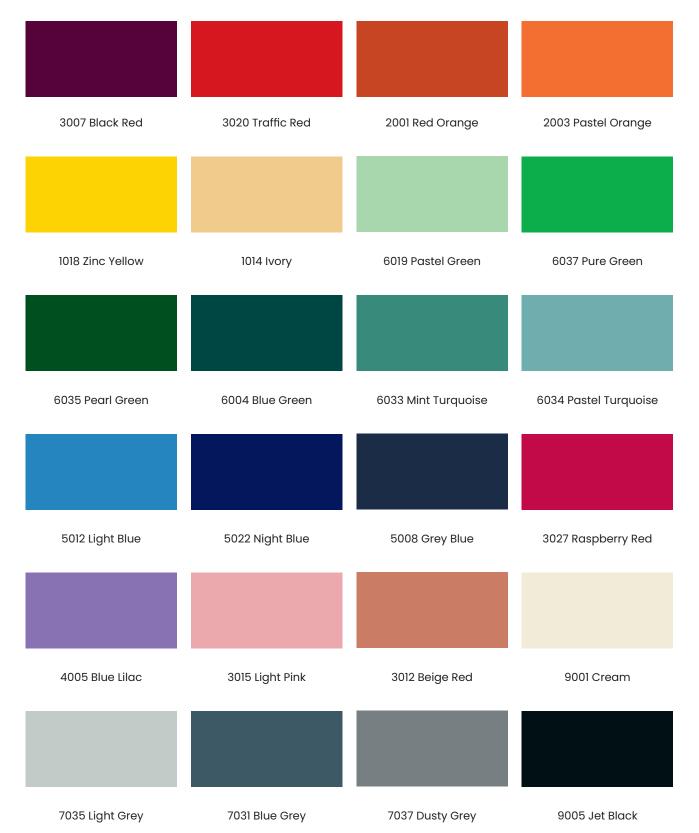

09 Barn Beam

O16 Looking Natural

O18 The School Fence

Distressed On Request

#### **BEECH STAINS**









B10 The Jetty

B19 The Fjords

B7 Dimension

B8 The Roastery









B9 Barn Beam

B16 Looking Natural

B18 The School Fence

Distressed On Request

#### FINISHES / ZINC







Z1 Light Zinc

Z2 Zinc

Z3 Dark Zinc

#### FINISHES / COPPER







C1 Light Copper

C2 Copper

C3 Dark Copper

#### FINISHES / BRASS







B1 Light Brass

B2 Brass

**B3** Dark Brass

## FINISHES / LAMINATE









Bianco

Black Soft Touch

Burnt Red Soft Touch

Blue Soft Touch



White Soft Touch

#### FINISHES / STONE





Terrazzo

Carrara

## FINISHES / RECLAIMED WOOD FINISH



Foresso Woodagain

## FINISHES / PRINTED GLASS







Antiqued

RAL Colour

Image/Logo

#### FINISHES / RAL COLOURS





# metal socks



We offer a range of chairs and barstools that can be finished with metal socks. Here you have eight sock options to suit your design, from antiqued rose for the more industrial styles to the shiny gold. Looking for other styles, get in touch and we'll see what we can do!

#### **FINISHES**



Antiqued Rose

Brushed Gold





Antiqued Chrome





Find Us Say Hello

THE BANKING HALL
74 GOSWELL ROAD
CLERKENWELL
LONDON
ECIV 7DA

T: +44(0)0330 1222 117 E: INFO@TABLEPLACECHAIRS.COM

tableplacechairs.com