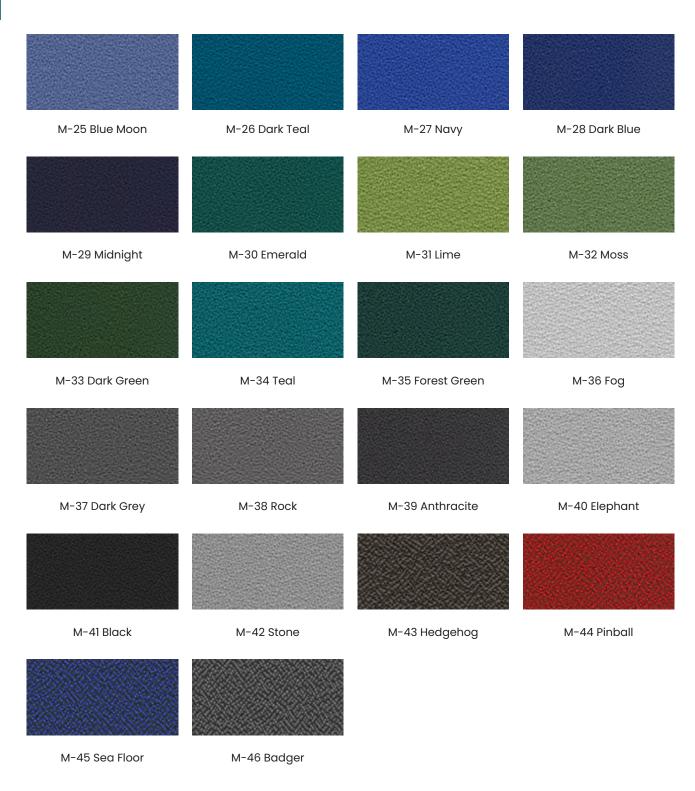

The force that keeps an object moving, or keeps an event developing after it has started. Momentum feels colourful and has movement! This range has so many colourways that they seem to create movement, pop and brightness to a space!

#### The force that keeps an object moving, or keeps an event developing after it has started.

Momentum feels colourful and has movement! This range has so many colourways that they seem to create movement, pop and brightness to a space!