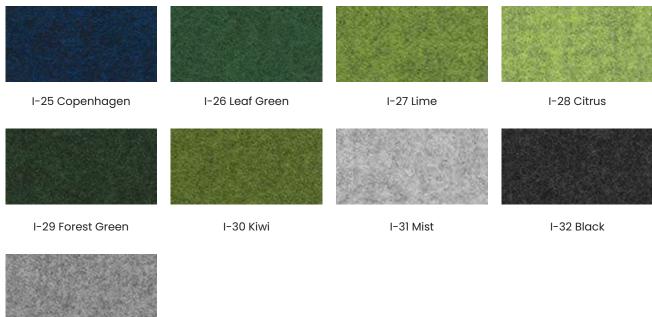

## fabrics

All our upholstered products are available in COM/COL but we have our standard global fabric range that has been selected for the contract market across the globe.

A fully tried and tested fabric range, suitable for contract use and tested globally. These fabrics meet the requirements for fire and contract use all across the world.

All fabrics we recommend are Crib 5 compliant for the contract environment Globally

All fabrics in our range have a minimum of 50,000 rub tests (Martindale rub test)

All foam used in our upholstered products are CMHR (fire rated) foam and where it is a formed foam we use PUR certified foam.

THESE FABRICS MEET THE REQUIREMENTS FOR FIRE AND CONTRACT USE ALL ACROSS THE WORLD

An act or instance of reviving; the state of being revived. Renewed attention to or interest in something. A new presentation of publication of something old. We felt bringing something back to life was appropriate for this range of fabrics; with their muted tones, understated look and feel. Variations in colour and weave give it a revived look and feel, as if they have been brought back to life for modern furnishing...