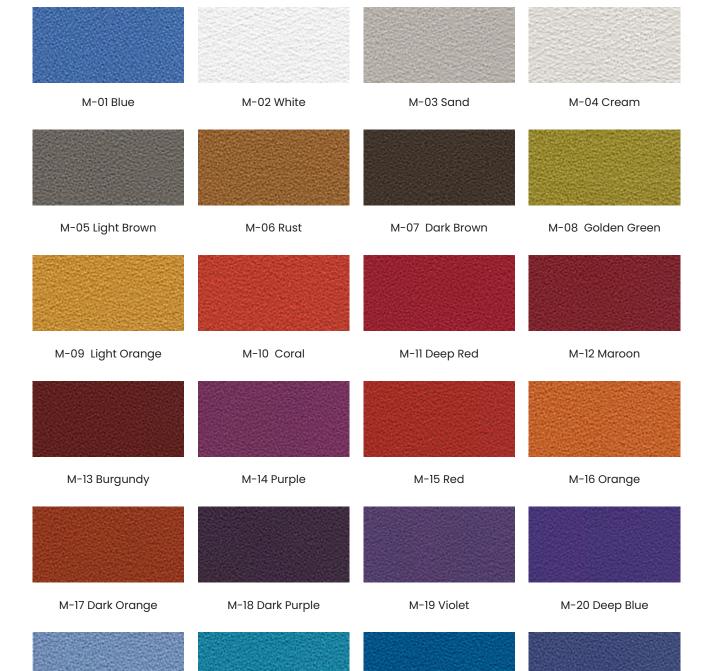

The force that keeps an object moving, or keeps an event developing after it has started. Momentum feels colourful and has movement! This range has so many colourways that they seem to create movement, pop and brightness to a space!

#### The force that keeps an object moving, or keeps an event developing after it has started.

Momentum feels colourful and has movement! This range has so many colourways that they seem to create movement, pop and brightness to a space!