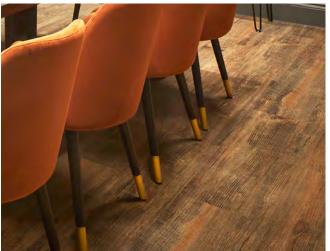

# metal socks

We offer a range of chairs and barstools that can be finished with metal socks. Here you have eight sock options to suit your design, from antiqued rose for the more industrial styles to the shiny gold. Looking for other styles, get in touch and we'll see what we can do!