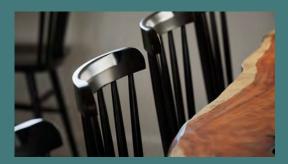

# metal socks

We offer a range of chairs and barstools that can be finished with metal socks. Here you have eight sock options to suit your design, from antiqued rose for the more industrial styles to the shiny gold. Looking for other styles, get in touch and we'll see what we can do!

#### **FINISHES**

Antiqued Rose

Brushed Gold

Antiqued Chrome

Find Us Say Hello

THE BANKING HALL
74 GOSWELL ROAD
CLERKENWELL
LONDON
ECIV 7DA

T: +44(0)0330 1222 117 E: INFO@TABLEPLACECHAIRS.COM

tableplacechairs.com