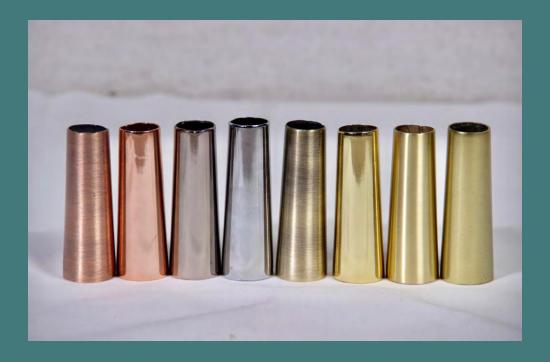

# metal socks

We offer a range of chairs and barstools that can be finished with metal socks. Here you have eight sock options to suit your design, from antiqued rose for the more industrial styles to the shiny gold. Looking for other styles, get in touch and we'll see what we can do!

#### **FINISHES**

Antiqued Rose

Brushed Gold

Antiqued Chrome

Find Us Say Hello

THE BANKING HALL
74 GOSWELL ROAD
CLERKENWELL
LONDON
ECIV 7DA

T: +44(0)0330 1222 117 E: INFO@TABLEPLACECHAIRS.COM

tableplacechairs.com