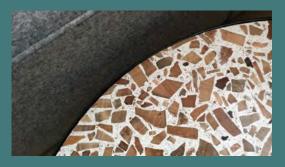

#### SUSTAINABLE

Recycled plastic materials are used for table tops and surfaces and are available on request. These will have colour variances and sometimes differ from samples.

Materials include recycled wood foresso, recycled plastic terrazzo, jesmonite and a series of other innovative sustainable materials.

#### STONE

All stones are a natural material and may have defects, all marble and terrazzo need finishing to seal the stone. Wine and dark oils will stain if not cleaned off immediately.

Quartz and resin can be formed and are available in a number of designs, where required, drawings and specifications will be required for sign off before manufacture.