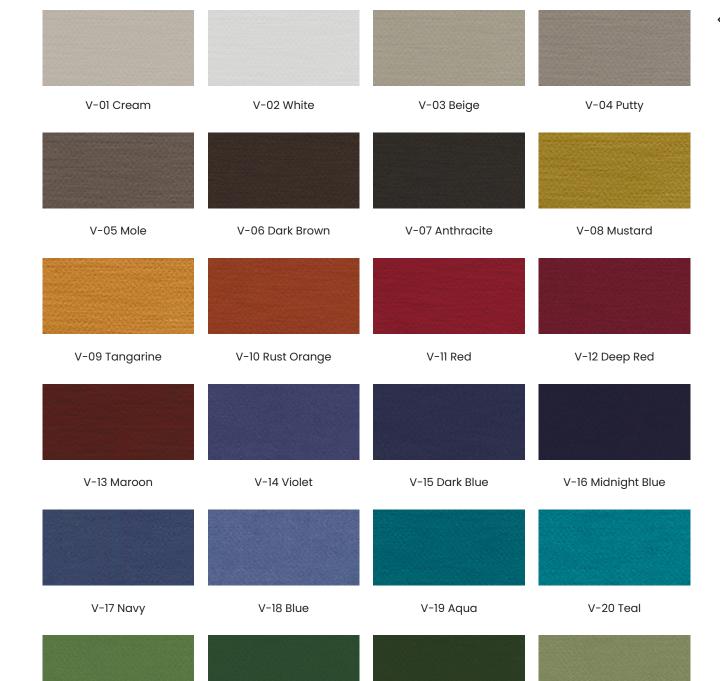

THESE FABRICS MEET THE REQUIREMENTS FOR FIRE AND CONTRACT USE ALL ACROSS THE WORLD

An act or instance of reviving; the state of being revived. Renewed attention to or interest in something. A new presentation of publication of something old. We felt bringing something back to life was appropriate for this range of fabrics; with their muted tones, understated look and feel. Variations in colour and weave give it a revived look and feel, as if they have been brought back to life for modern furnishing...

#### FABRIC / CATEGORY A: REVIVAL

An act or instance of reviving; the state of being revived. Renewed attention to or interest in something. A new presentation of publication of something old. We felt bringing something back to life was appropriate for this range of fabrics; with their muted tones, understated look and feel. Variations in colour and weave give it a revived look and feel, as if they have been brought back to life for modern furnishing...