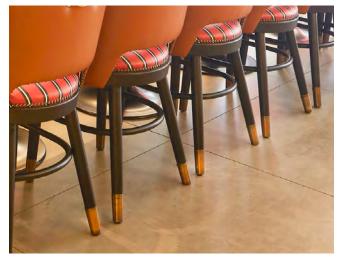

# metal socks

We offer a range of chairs and barstools that can be finished with metal socks. Here you have eight sock options to suit your design, from antiqued rose for the more industrial styles to the shiny gold. Looking for other styles, get in touch and we'll see what we can do!