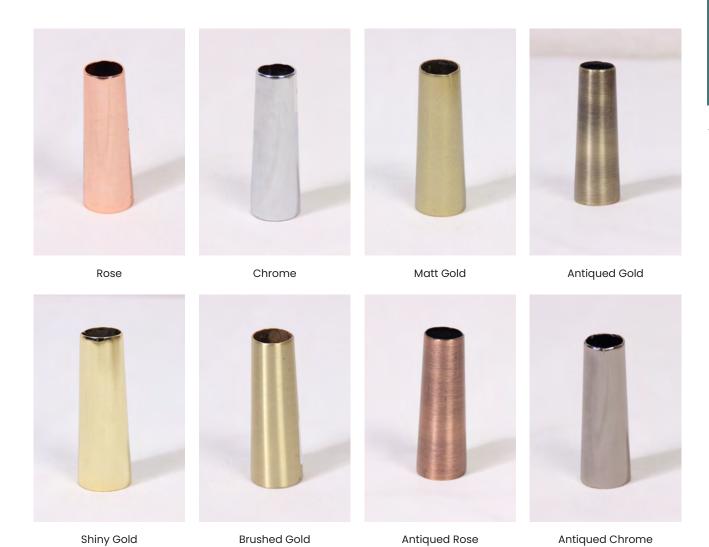

# metal socks

We offer a range of chairs and barstools that can be finished with metal socks. Here you have eight sock options to suit your design, from antiqued rose for the more industrial styles to the shiny gold. Looking for other styles, get in touch and we'll see what we can do!

#### **FINISHES**

Antiqued Rose

Brushed Gold

Antiqued Chrome

Find Us Say Hello

THE BANKING HALL
74 GOSWELL ROAD
CLERKENWELL
LONDON
ECIV 7DA

T: +44(0)0330 1222 117 E: INFO@TABLEPLACECHAIRS.COM

tableplacechairs.com