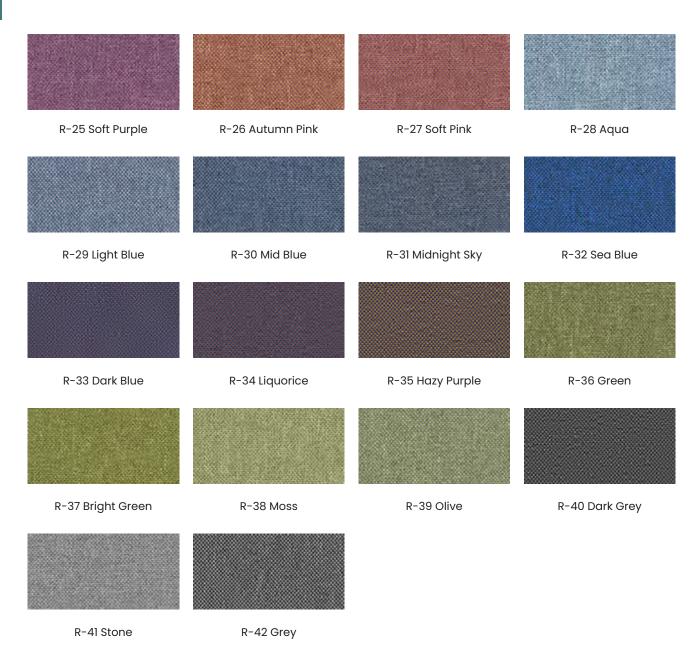

THESE FABRICS MEET THE REQUIREMENTS FOR FIRE AND CONTRACT USE ALL ACROSS THE WORLD

An act or instance of reviving; the state of being revived. Renewed attention to or interest in something. A new presentation of publication of something old. We felt bringing something back to life was appropriate for this range of fabrics; with their muted tones, understated look and feel. Variations in colour and weave give it a revived look and feel, as if they have been brought back to life for modern furnishing...

#### FABRIC / CATEGORY A: REVIVAL

An act or instance of reviving; the state of being revived. Renewed attention to or interest in something. A new presentation of publication of something old. We felt bringing something back to life was appropriate for this range of fabrics; with their muted tones, understated look and feel. Variations in colour and weave give it a revived look and feel, as if they have been brought back to life for modern furnishing...